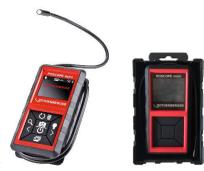

## Short description of product:

The ROSCOPE mini is a compact inspection camera which fits perfectly into the new ROBOX system. Its small size makes it a "tool for every tool box". The  $\emptyset 8,5$ mm IP68 waterproofed imager snake has a length of 120cm which makes it the perfect tool for a quick and easy solution. The ROSCOPE Mini is powered by 4 standard AA cells and is able to save 30 picture images on its on-board storage. Additionally there are magnet and mirror imager accessories stored in an internal cavity within the unit. On top there is a belt-clip feature on the rear cover. Every end user should have one unit for all small inspections during his daily business – e.g. hollow space inspection, ACR control, etc.

| •••••                 |                                                                                                                        |  |
|-----------------------|------------------------------------------------------------------------------------------------------------------------|--|
| Logistics and Sales   |                                                                                                                        |  |
| Name                  | ROSCOPE Mini                                                                                                           |  |
| Article no.           | 1000002268                                                                                                             |  |
| Pack. unit            | 1                                                                                                                      |  |
| Weight of pack. unit  | 0,6 kg                                                                                                                 |  |
| Dimensions pack. unit | 150 x 90 x 40 mm                                                                                                       |  |
| Scope of delivery     | <ul> <li>ROSCOPE Mini Basic device</li> <li>Magnet and mirror accessories</li> <li>Belt hook</li> <li>ROBOX</li> </ul> |  |
| Available from ROKE   | 01.03.2018                                                                                                             |  |
| Advance sales start   | 12.02.2018                                                                                                             |  |
| appr. LP              | 149,95€                                                                                                                |  |