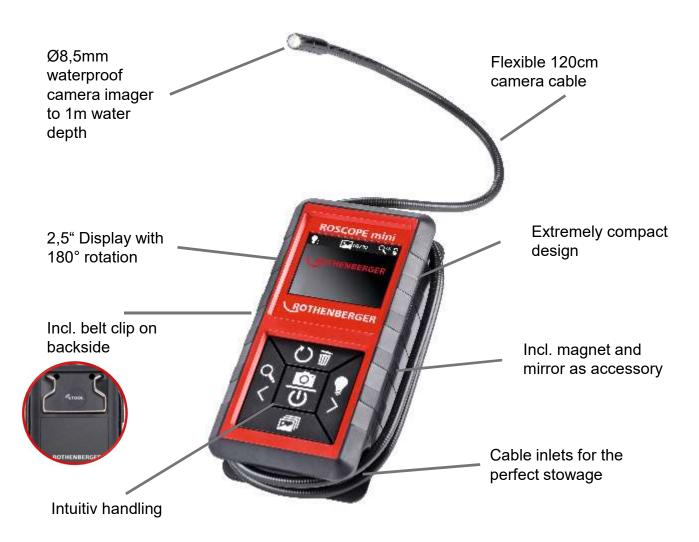

## Short description of product:

The ROSCOPE mini is a compact inspection camera which fits perfectly into the new ROBOX system. Its small size makes it a "tool for every tool box". The  $\emptyset 8,5$ mm IP68 waterproofed imager snake has a length of 120cm which makes it the perfect tool for a quick and easy solution. The ROSCOPE Mini is powered by 4 standard AA cells and is able to save 30 picture images on its on-board storage. Additionally there are magnet and mirror imager accessories stored in an internal cavity within the unit. On top there is a belt-clip feature on the rear cover. Every end user should have one unit for all small inspections during his daily business – e.g. hollow space inspection, ACR control, etc.

| Key buying factors                                               |  |
|------------------------------------------------------------------|--|
| The extremely compact design makes it a "tool for every toolbox" |  |
| Ø8,5mm waterproof camera imager to 1m water depth                |  |
| 180° rotatable 2,5" display with digital 4x zoom                 |  |

| 1                                                                                     |                                                                                                                                                                                 |  |
|---------------------------------------------------------------------------------------|---------------------------------------------------------------------------------------------------------------------------------------------------------------------------------|--|
| features                                                                              | benefits                                                                                                                                                                        |  |
| Extremely compact design with<br>Cable inlets for the perfect<br>stowage              | The end user is always able to stow it cleanly in every tool box.                                                                                                               |  |
| Ø8,5mm / 120cm flexible<br>imager snake with tool-free<br>mirror and magnet accessory | Flexible, fast and easy usage. 90° pipe bends<br>are no challenge. There is no disassembly<br>needed and small objects can be grabbed<br>easily thanks to the magnet accessory. |  |
| Belt clip                                                                             | Using the belt clip, the customer is always having the camera within reach, and is able to make a quick inspection whenever it is necessary.                                    |  |